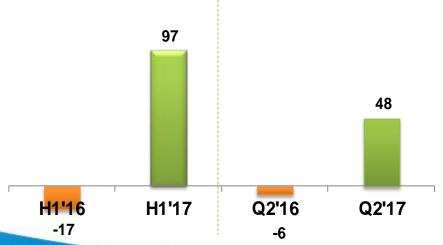

### **Business Highlights**

Highest ever EBITDA Rs. 167 Cr against H1FY16 of Rs. 41 Cr.

Growth 4X

Highest ever PBT at Rs. 97 Cr against H1FY16 of Rs. -17 Cr.

Turnaround

Increase in Sugar realisation by Rs. 9944/T YoY

40% 👚

Highest ever EBITDA Rs. 81 Cr against Q2FY16 of Rs. 20 Cr.

Growth 4X

Highest ever PBT at Rs. 48 Cr against Q2FY16 of Rs. -6 Cr..

Turnaround

Increase in Sugar realisation by Rs. 11,377/T YoY

47%

## **Profit before Tax (Rs. Crore)** 97