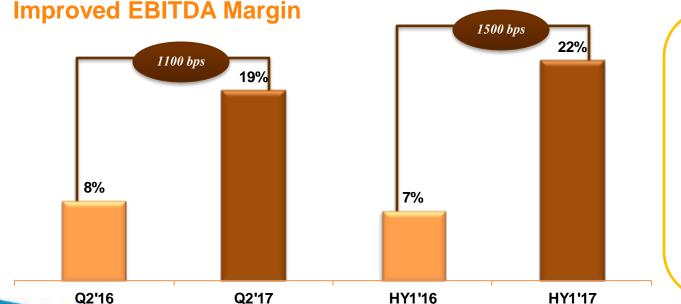

### **Business Highlights**

Highest ever EBITDA Rs. 167 Cr against H1FY16 of Rs. 41 Cr.

Growth 4X

Highest ever PBT at Rs. 97 Cr against H1FY16 of Rs. -17 Cr.

Turnaround

Increase in Sugar realisation by Rs. 9944/T YoY

40% 👚

Highest ever EBITDA Rs. 81 Cr against Q2FY16 of Rs. 20 Cr.

Growth 4X

Highest ever PBT at Rs. 48 Cr against Q2FY16 of Rs. -6 Cr..

Turnaround

Increase in Sugar realisation by Rs. 11,377/T YoY

47%

#### **Financial Performance**

**EBITDA (Rs. Crore)** 167 81 41 20 H1'16 H1'17 Q2'16 Q2'17