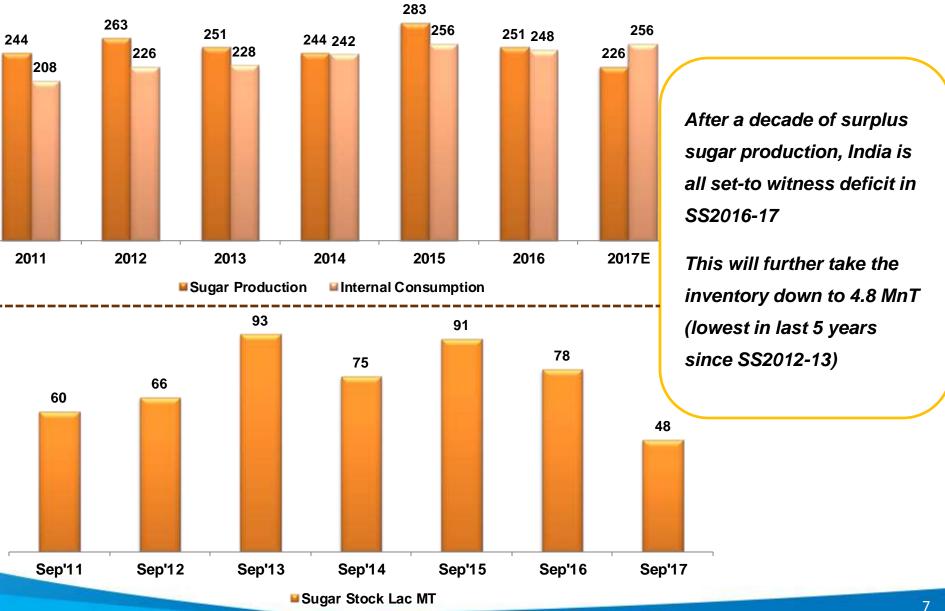

--|---------|---------|---------|--------|
| Power Generated | Lakh Kwh | 1,128   | 1,013   | 195     | 153    |
| Power Exported  | Lakh Kwh | 999     | 846     | 173     | 135    |
| Realisation     | Rs./ Kwh | 5.73    | 5.41    | 5.11    | 4.89   |

Optimum integrated business model helped in countering cyclicality of sugar business..

#### **Distillery Business**

| Particulars            | UOM     | HY1FY17 | HY1FY16 | Q2 FY17 | Q2 FY16 |
|------------------------|---------|---------|---------|---------|---------|
| Distillery Production  | KL      | 13,393  | 9,110   | 3,656   | 1200    |
| Distillery Sales       | KL      | 18,640  | 9,752   | 9.631   | 4,354   |
| Distillery Realisation | Rs./ KL | 43,219  | 39,901  | 41,664  | 40,132  |

### **Indian Sugar Industry Scenario**





# thankyou