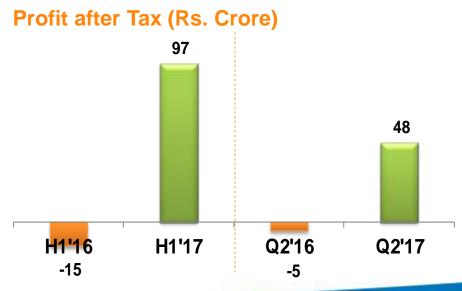

### **Business Highlights**

Highest ever EBITDA Rs. 167 Cr against H1FY16 of Rs. 41 Cr.

Growth 4X

Highest ever PBT at Rs. 97 Cr against H1FY16 of Rs. -17 Cr.

Turnaround

Increase in Sugar realisation by Rs. 9944/T YoY

40% 👚

Highest ever EBITDA Rs. 81 Cr against Q2FY16 of Rs. 20 Cr.

Growth 4X

Highest ever PBT at Rs. 48 Cr against Q2FY16 of Rs. -6 Cr..

Turnaround

Increase in Sugar realisation by Rs. 11,377/T YoY

47%

## **Profit before Tax (Rs. Crore)** 97