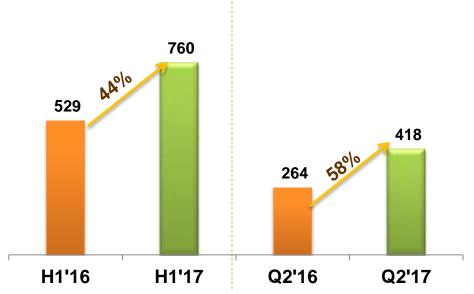

### **Business Highlights**

Highest ever EBITDA Rs. 167 Cr against H1FY16 of Rs. 41 Cr.

Growth 4X

Highest ever PBT at Rs. 97 Cr against H1FY16 of Rs. -17 Cr.

Turnaround

Increase in Sugar realisation by Rs. 9944/T YoY

40% 👚

Highest ever EBITDA Rs. 81 Cr against Q2FY16 of Rs. 20 Cr.

Growth 4X

Highest ever PBT at Rs. 48 Cr against Q2FY16 of Rs. -6 Cr..

Turnaround

Increase in Sugar realisation by Rs. 11,377/T YoY

47%

#### **Financial Performance**

**EBITDA (Rs. Crore)** 167 81 41 20 H1'16 H1'17 Q2'16 Q2'17