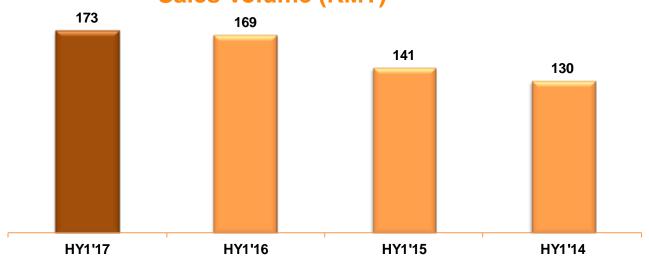

#### Strategic capacity growth led to improved volumes

The increased production capacity at Kolhapur unit from 5000 TCD to 7500 TCD and Ninaidevi unit from 1750 TCD to 2500 TCD will start contributing from ensuing sugar season